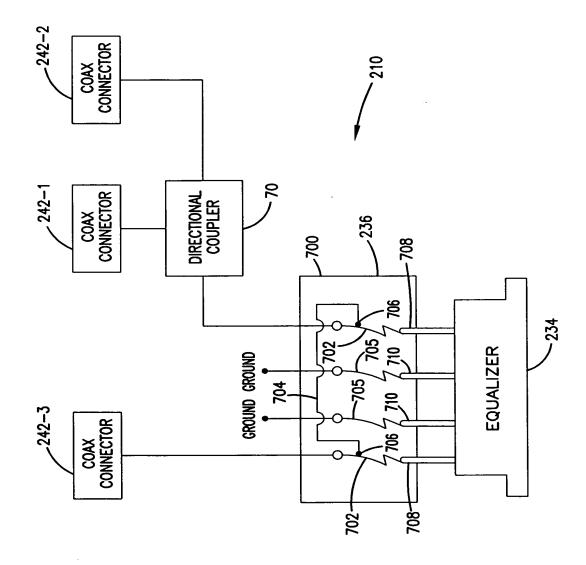

FIG. 7B

Inventor: LOEFFELHOLZ ET AL.

Docket No.: 2316.1361USC1
Title: PLUG CONNECTOR FOR CABLE TELEVISION NETWORK AND METHOD OF

Attorney Name: KAREN A. FITZSIMMONS Phone No.: 612.332.5300 Sheet 9 of 16

FIG. 7C